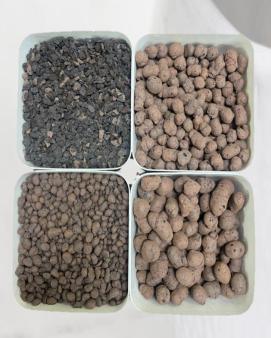

## The General properties are:

- 1) Particle Size- 2 to 8MM Crushed, 2 to 8MM, 8 to 15MM & 15 to 30MM.
- 2) Bulk Densit-  $250 \pm 10$ Kg /M<sup>3</sup>
- 3) Color- Darkish Brown
- 4) Has good thermal insulation due to entrapped air.
- 5) Creates aeration in soil and in soilless mixes.