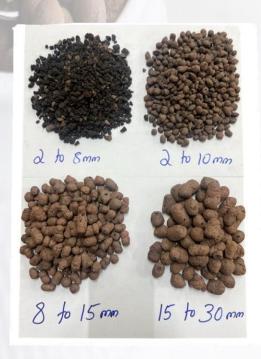

## The General properties are:

- 1) Particle Size- 2 to 8MM Crushed, 2 to 8MM, 8 to 15MM & 15 to 30MM.
- 2) Bulk Densit-  $250 \pm 10$ Kg /M<sup>3</sup>
- 3) Color- Darkish Brown
- 4) Has good thermal insulation due to entrapped air.
- 5) Creates aeration in soil and in soilless mixes.