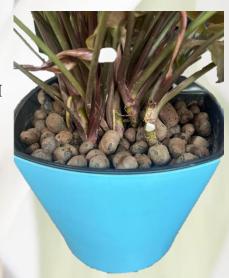

## **USES:**

- (1) For making soilless mixes with cocopeat, peat & others.
- (2) As AGGRIGATE in Hydroponics.
- (3) Used as mulch in potted plants.
- (4) Can be used as light weight aggregate in light weight concrete.
- (5) The entrapped air & light weight impart high insulation and fire rating properties in concrete.