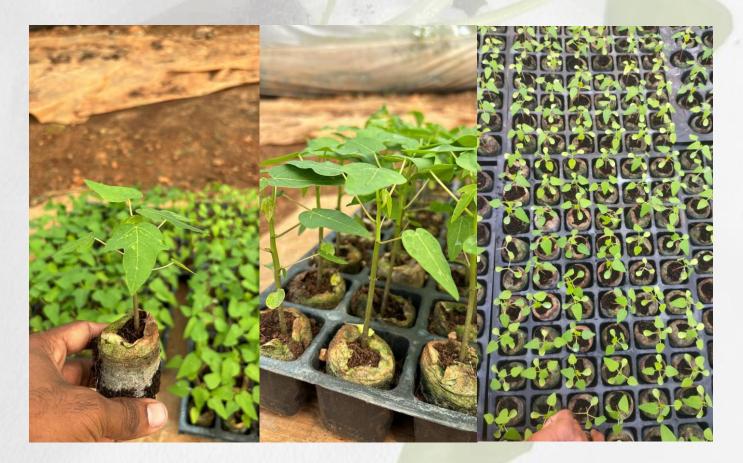

Used for producing quality seedlings and rooted cutting in both Science and Art.

- > Varsha coco pellets offer all the required properties of media required like.
  - Compact with or with ought containing sheath useful for transporting & storage.
  - Very uniform in particle size.
  - Ideal pH & EC (can be varied as required).
  - Produced in a very hygienic process.
  - Made in different sizes 30 mm & 50 mm.
  - Fits snugly in protrays (Varsha can give the required size of portrays as well).
  - Useful for germination of large seeds like Papaya, Capsicum, Fruit seeds like Cirtus.
  - Useful for rooting of both soft & hard cuttings like Chrysanthemum, Geranium, Herbs, raising tissue cultured plants like Berry's, Gerbera Etc.